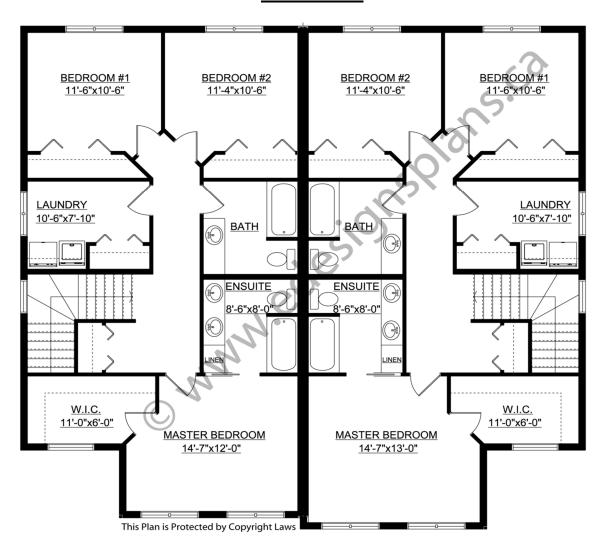

**Special Ceilings:** 

**Exterior Walls:** 

Foundation:

Fireplace:

Deck(s):

Office/Den: No Finished Basement Plan:

<u>Duplex with 1-Car Garage per Unit.</u> This Duplex is built with a 4 foot foundation. The mechanical is located in the crawl space. From the front covered veranda, you enter into the foyer. From here, you can go directly upstairs or through to the main living area. If you enter from the garage, there is a coat closet and half bath. The L-shaped kitchen has an plenty of cabinet and counter space, as well as an island with a lunch counter. Double garden doors lead out to the large rear deck from the dinette. The living room has a corner gas fireplace for those cooler days. Upstairs there is a large master bedroom over the garage with a walk-in closet and a 4-piece ensuite sporting his and hers sinks. Two more bedrooms with large closets are in the rear, accompanied by a 3-piece bathroom. There is a linen closet in the hallway. Laundry is also located on this level for added convenience. The single car oversize garage has a 10'x8' door.

Plan 2015878

www.edesignsplans.ca

Call Us 1-855-675-1800

## **Second Floor**