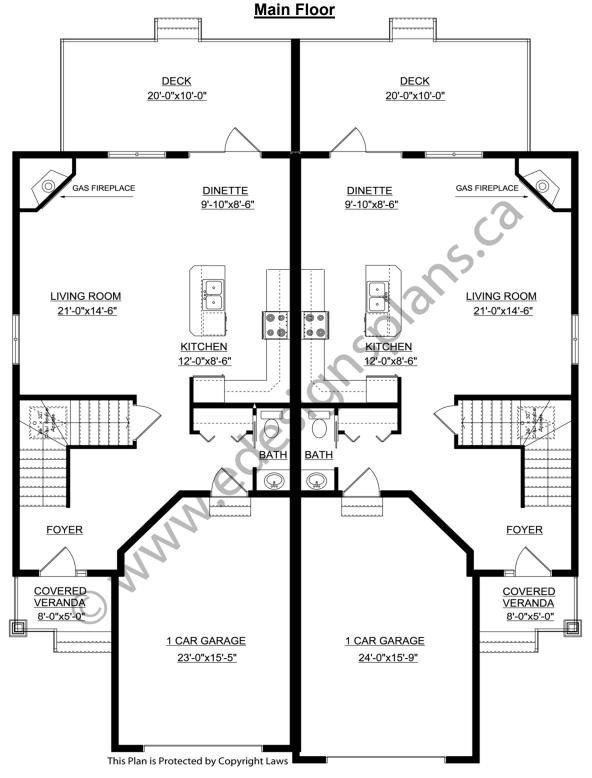

**Special Ceilings:** 

**Exterior Walls:** 

Foundation:

Fireplace:

Deck(s):

Office/Den: No Finished Basement Plan:

<u>Duplex with 1-Car Garage per Unit.</u> This Duplex is built with a 4 foot foundation. The mechanical is located in the crawl space. From the front covered veranda, you enter into the foyer. From here, you can go directly upstairs or through to the main living area. If you enter from the garage, there is a coat closet and half bath. The L-shaped kitchen has an plenty of cabinet and counter space, as well as an island with a lunch counter. Double garden doors lead out to the large rear deck from the dinette. The living room has a corner gas fireplace for those cooler days. Upstairs there is a large master bedroom over the garage with a walk-in closet and a 4-piece ensuite sporting his and hers sinks. Two more bedrooms with large closets are in the rear, accompanied by a 3-piece bathroom. There is a linen closet in the hallway. Laundry is also located on this level for added convenience. The single car oversize garage has a 10'x8' door.

Plan 2015878

www.edesignsplans.ca

Call Us 1-855-675-1800

PROTECTED BY COPYRIGHT LAWS.
PROPERTY OF *E-DESIGNS PLANS INC.* 