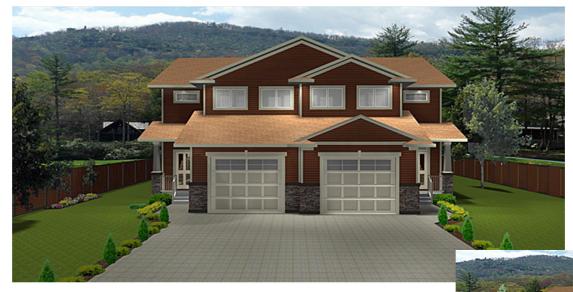

Plan #: 2015878 Front Elevation

www.edesignsplans.ca

Call Us 1-855-675-1800

**Rear Elevation** 

2x6 x 9 Ft. (Main Floor)

None

Yes

Rear

2x6 x 8 Ft. (Second Floor)

4' ICF (Insulated Concrete Form)

(Other Foundations Available)

**Duplex with 1-Car Garage** 

809 Sq. Ft. Main Floor per Unit 993 Left/1008 Right Sq. Ft. Second Floor

1802 Left/1817 Right Sq. Ft. Total Living Area

Width: 48'-0"

64'-0" (plus decks) Depth: 3 per Unit Bedrooms:

2 & a Half per Unit Bathrooms:

Laundry: Second Floor

Veranda: Yes (Covered)

Walk-in Pantry: Attached Garage: Yes (1-Car with 10'x8' Door) No

Plan #: 2015878

**Special Ceilings:** 

**Exterior Walls:** 

Foundation:

Fireplace:

Deck(s):

Office/Den: No Finished Basement Plan:

<u>Duplex with 1-Car Garage per Unit.</u> This Duplex is built with a 4 foot foundation. The mechanical is located in the crawl space. From the front covered veranda, you enter into the foyer. From here, you can go directly upstairs or through to the main living area. If you enter from the garage, there is a coat closet and half bath. The L-shaped kitchen has an plenty of cabinet and counter space, as well as an island with a lunch counter. Double garden doors lead out to the large rear deck from the dinette. The living room has a corner gas fireplace for those cooler days. Upstairs there is a large master bedroom over the garage with a walk-in closet and a 4-piece ensuite sporting his and hers sinks. Two more bedrooms with large closets are in the rear, accompanied by a 3-piece bathroom. There is a linen closet in the hallway. Laundry is also located on this level for added convenience. The single car oversize garage has a 10'x8' door.