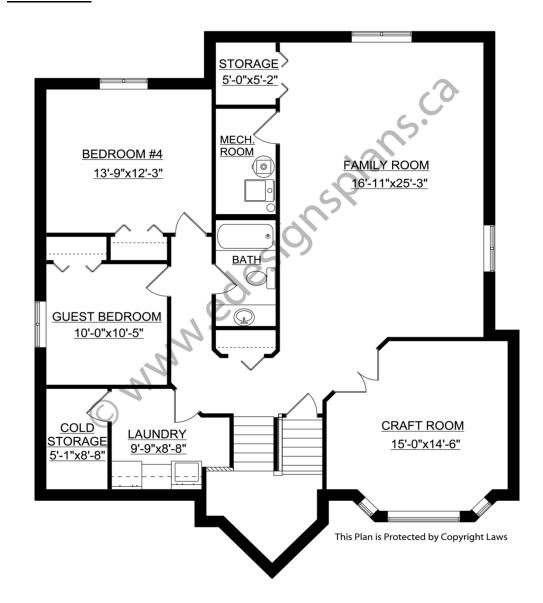

Laundry: Lower Floor Veranda: No

Walk-in Pantry: Yes Attached Garage: Yes (2-Car with 16'x7' Door)

Flex Room/Office: Yes Finished Basement Plan: Yes

1585 Sq. Ft. Split Entry Bi-Level with Attached 2-Car Garage: A very nice open plan. It includes an L-shaped kitchen with island, walk-in pantry, and access via double garden doors to deck. An open dining room/living room area with large bay window and a fireplace. A nice master bedroom with a 3-piece ensuite and large walk-in closet, plus two additional bedrooms. The lower level is totally finished and is 1510 sq. ft. including the oversized recreation room. The craft room is very bright with all the natural light from the windows in the bay. The basement features two large bedrooms and a 3-piece bath, a huge laundry room with cabinets, and a cold room for storage.

## **Basement**