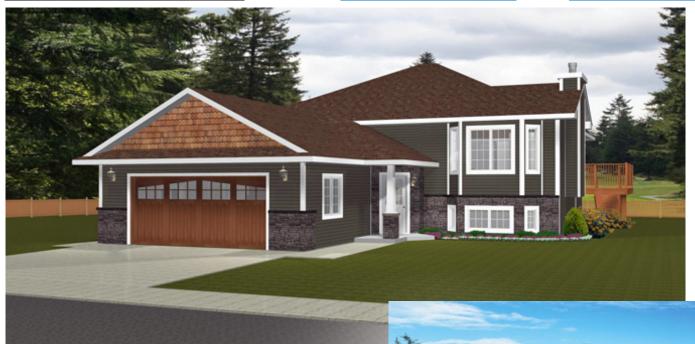

Plan #: 2009442 Front Elevation

www.edesignsplans.ca

Call Us 1-855-675-1800

**Rear Elevation** 

Split Entry Bi-Level with 2-Car Garage Plan #: 2009442

1585 Sq. Ft. Main Floor

<u>1510 Sq. Ft. Basement</u> Exterior Walls: 2x6 x 8 Ft. (Main Floor)

3095 Sq. Ft. Total Living Area Foundation: 4' 2x6 Pony Wall on 4' ICF Wall

(Other Foundations Available)

10.0

Width: 44'-0" (incl. garage)

Depth:62'-0"Special Ceilings:NoneBedrooms:5Fireplace:YesBathrooms:3Deck(s):Side

Laundry: Lower Floor Veranda: No

Walk-in Pantry: Yes Attached Garage: Yes (2-Car with 16'x7' Door)

Flex Room/Office: Yes Finished Basement Plan: Yes

1585 Sq. Ft. Split Entry Bi-Level with Attached 2-Car Garage: A very nice open plan. It includes an L-shaped kitchen with island, walk-in pantry, and access via double garden doors to deck. An open dining room/living room area with large bay window and a fireplace. A nice master bedroom with a 3-piece ensuite and large walk-in closet, plus two additional bedrooms. The lower level is totally finished and is 1510 sq. ft. including the oversized recreation room. The craft room is very bright with all the natural light from the windows in the bay. The basement features two large bedrooms and a 3-piece bath, a huge laundry room with cabinets, and a cold room for storage.