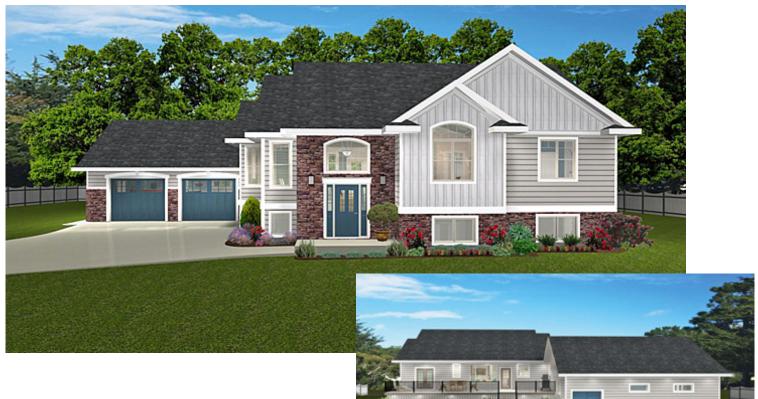

Plan #: 2005207 Front Elevation

www.edesignsplans.ca Call Us 1-

Call Us 1-855-675-1800

**Rear Elevation** 

82'-6"

63'-6"

# **Bi-Level with 2-Car Garage**

<u>1704 Sq. Ft. Main Floor</u> Width: Depth:

Bedrooms:5Bathrooms:3Main Floor Laundry:YesWalk-in Pantry:YesOffice/Den/Flex Room:Yes

**<u>Bi-Level with 2-Car Garage</u>**. A Split Entry Bi-Level with access into the kitchen area directly from the 2-car garage. The rear of the garage has a smaller 7'x6' door to store a small mower or golf cart. An open concept design in the kitchen, dining and great room with access to a rear deck that is the full length of the house. The kitchen has a corner pantry and large island with additional seating</u>. There are three bedrooms on this level with the master having its own walk-in-closet and ensuite. The deck can be accessed from the master suite as well. Laundry is accommodated on the main floor. Two more bedrooms, a hobby room, and a 4-piece bathroom are on the lower level, along with a large recreation room. The mechanical room is large with storage, plus there is additional storage under the stairs. The front foyer has high ceilings and two sidelites on each side of the entrance door. The stone trim, many corners, and multiple types of siding give this home a modern look with great aesthetics. A beautiful home!