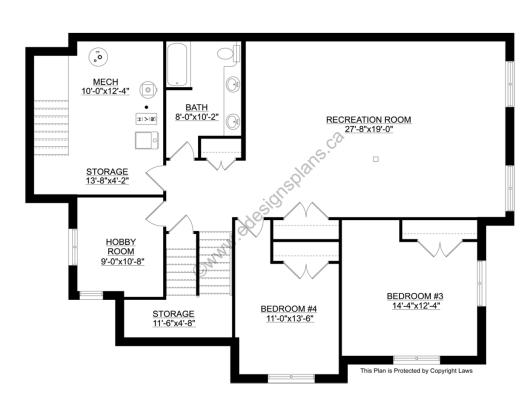

**<u>Bi-Level with 2-Car Garage</u>**. A Split Entry Bi-Level with access into the kitchen area directly from the 2-car garage. The rear of the garage has a smaller 7'x6' door to store a small mower or golf cart. An open concept design in the kitchen, dining and great room with access to a rear deck that is the full length of the house. The kitchen has a corner pantry and large island with additional seating</u>. There are three bedrooms on this level with the master having its own walk-in-closet and ensuite. The deck can be accessed from the master suite as well. Laundry is accommodated on the main floor. Two more bedrooms, a hobby room, and a 4-piece bathroom are on the lower level, along with a large recreation room. The mechanical room is large with storage, plus there is additional storage under the stairs. The front foyer has high ceilings and two sidelites on each side of the entrance door. The stone trim, many corners, and multiple types of siding give this home a modern look with great aesthetics. A beautiful home!

#### Plan 2005207

www.edesignsplans.ca

Call Us 1-855-675-1800

**Basement** 