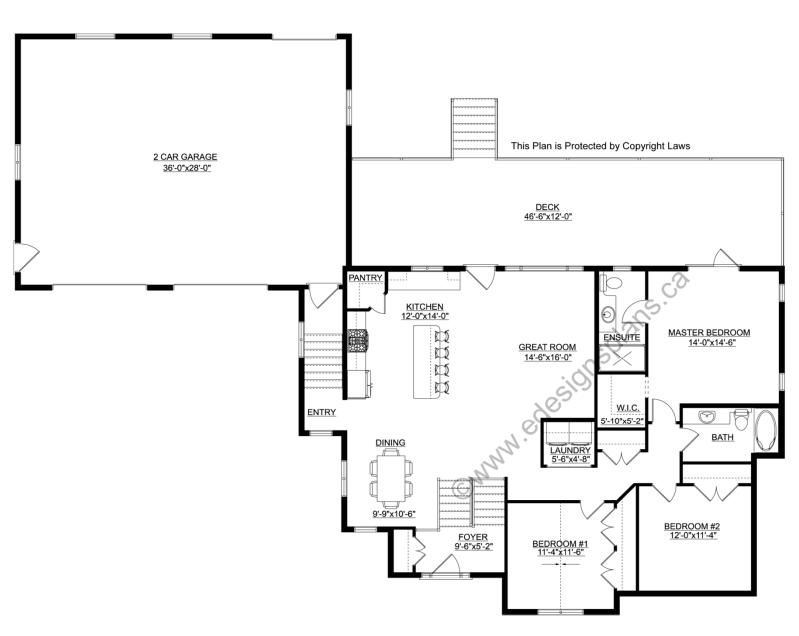

**<u>Bi-Level with 2-Car Garage</u>**. A Split Entry Bi-Level with access into the kitchen area directly from the 2-car garage. The rear of the garage has a smaller 7'x6' door to store a small mower or golf cart. An open concept design in the kitchen, dining and great room with access to a rear deck that is the full length of the house. The kitchen has a corner pantry and large island with additional seating</u>. There are three bedrooms on this level with the master having its own walk-in-closet and ensuite. The deck can be accessed from the master suite as well. Laundry is accommodated on the main floor. Two more bedrooms, a hobby room, and a 4-piece bathroom are on the lower level, along with a large recreation room. The mechanical room is large with storage, plus there is additional storage under the stairs. The front foyer has high ceilings and two sidelites on each side of the entrance door. The stone trim, many corners, and multiple types of siding give this home a modern look with great aesthetics. A beautiful home!

### Plan 2005207

<u>www.edesignsplans.ca</u>

Call Us 1-855-675-1800

Main Floor

A western Canadian company from Alberta that designs and ships home plans all across Canada, the US, and Overseas.

Plans Inc.

For more information about this plan contact the designer at: <u>info@edesignsplans.ca</u>.