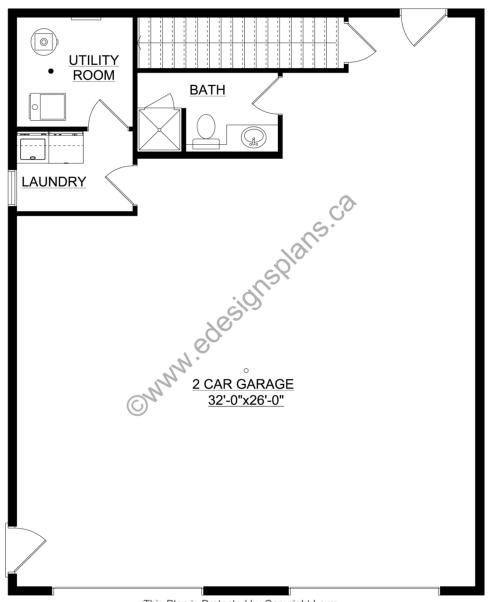

## **2-Storey Carriage House - 2-Car Garage** 1280 Sq. Ft. Second Floor

Width: Depth: Bedrooms: Bathrooms: Main Floor Laundry: Walk-in Pantry: Office/Den: 32'-0" plus stairs 40'-0" plus deck 1 2 & a Half Bath Yes Yes Yes Plan #: 2015906 Exterior Walls:

Foundation:

Special Ceilings: Fireplace: Deck(s): Veranda: Attached Garage: 2x6 x 10 Ft. (Main Floor) 2x6 x 8 Ft. (Second Floor) 4' ICF (Insulated Concrete Form) (Other Foundations Available) Multi-Height Second Floor No Rear No Yes (2-Car with 10'x8' Doors)

**2-Storey Carriage House - 2 Car Garage**. This Plan is a 2-Car Garage with living quarters above. A great carriage house design with the utility room, laundry room, and a 3-piece bathroom on the main floor, or garage level. Upstairs, the dormers provide lots of natural lighting plus some additional square footage to enjoy. The corner kitchen has a full pantry and a working island with lunch counter and the dining area is set into the middle dormer. The living room is open to the kitchen. A bedroom with its own walk-in closet and 3-piece ensuite is on this second floor, plus an office and 2-piece bath. A rear door leads to a fair size deck which also has stairs leading down from the outside.

## Main Floor

This Plan is Protected by Copyright Laws

A western Canadian company from Alberta that designs and ships home plans all across Canada, the US, and Overseas.

For more information about this plan contact the designer at: <u>info@edesignsplans.ca</u>.