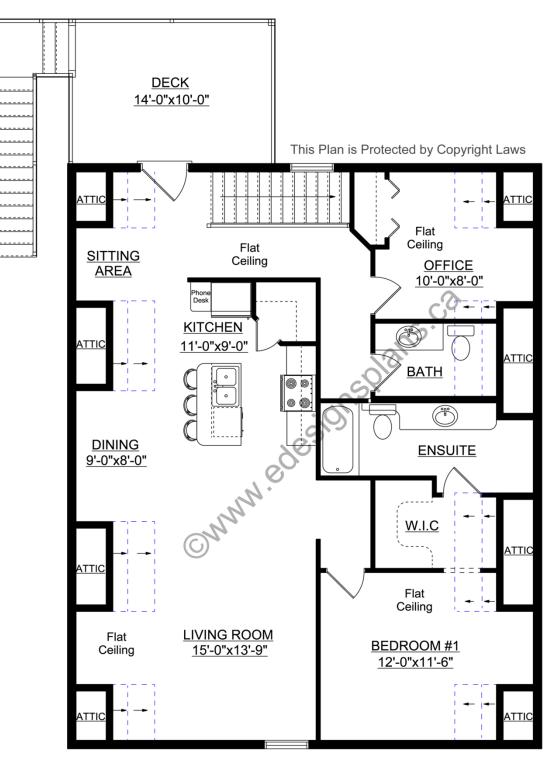

## **2-Storey Carriage House - 2-Car Garage** 1280 Sq. Ft. Second Floor

Width: Depth: Bedrooms: Bathrooms: Main Floor Laundry: Walk-in Pantry: Office/Den: 32'-0" plus stairs 40'-0" plus deck 1 2 & a Half Bath Yes Yes Yes Plan #: 2015906 Exterior Walls:

**2-Storey Carriage House - 2 Car Garage**. This Plan is a 2-Car Garage with living quarters above. A great carriage house design with the utility room, laundry room, and a 3-piece bathroom on the main floor, or garage level. Upstairs, the dormers provide lots of natural lighting plus some additional square footage to enjoy. The corner kitchen has a full pantry and a working island with lunch counter and the dining area is set into the middle dormer. The living room is open to the kitchen. A bedroom with its own walk-in closet and 3-piece ensuite is on this second floor, plus an office and 2-piece bath. A rear door leads to a fair size deck which also has stairs leading down from the outside.

## Plan 2015906

<u>www.edesignsplans.ca</u>

Call Us 1-855-675-1800

Second Floor

PROTECTED BY COPYRIGHT LAWS. PROPERTY OF *E-DESIGNS PLANS INC.*