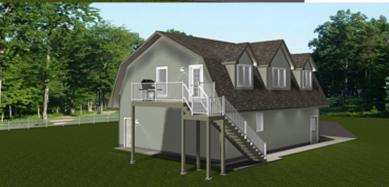

Plan #: 2015906 Front Elevation

<u>www.edesignsplans.ca</u>

Call Us 1-855-675-1800

Rear Elevation

**2-Storey Carriage House - 2 Car Garage**. This Plan is a 2-Car Garage with living quarters above. A great carriage house design with the utility room, laundry room, and a 3-piece bathroom on the main floor, or garage level. Upstairs, the dormers provide lots of natural lighting plus some additional square footage to enjoy. The corner kitchen has a full pantry and a working island with lunch counter and the dining area is set into the middle dormer. The living room is open to the kitchen. A bedroom with its own walk-in closet and 3-piece ensuite is on this second floor, plus an office and 2-piece bath. A rear door leads to a fair size deck which also has stairs leading down from the outside.