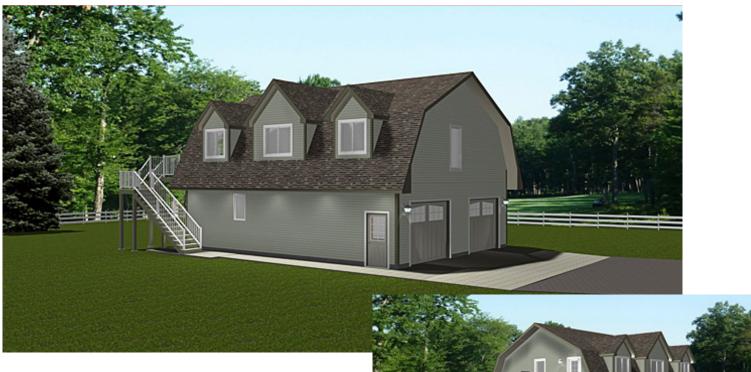

Plan #: 2015906 Front Elevation

<u>www.edesignsplans.ca</u>

Call Us 1-855-675-1800

Rear Elevation

## **2-Storey Carriage House - 2-Car Garage** 1280 Sq. Ft. Second Floor

Width: Depth: Bedrooms: Bathrooms: Main Floor Laundry: Walk-in Pantry: Office/Den: 32'-0" plus stairs 40'-0" plus deck 1 2 & a Half Bath Yes Yes Yes Plan #: 2015906 Exterior Walls:

**2-Storey Carriage House - 2 Car Garage**. This Plan is a 2-Car Garage with living quarters above. A great carriage house design with the utility room, laundry room, and a 3-piece bathroom on the main floor, or garage level. Upstairs, the dormers provide lots of natural lighting plus some additional square footage to enjoy. The corner kitchen has a full pantry and a working island with lunch counter and the dining area is set into the middle dormer. The living room is open to the kitchen. A bedroom with its own walk-in closet and 3-piece ensuite is on this second floor, plus an office and 2-piece bath. A rear door leads to a fair size deck which also has stairs leading down from the outside.