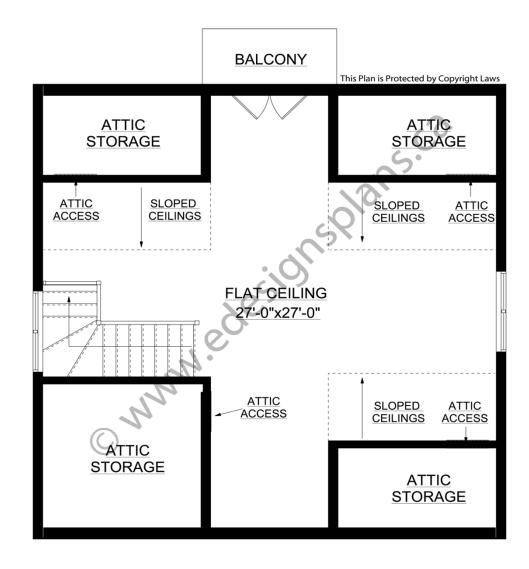

Sunroom/Flex Room: Yes Finished Basement Plan: No

Perfect Size for Town, the Country or the Lake. This 1266 Sq. Ft. 2 Storey is the perfect size for that smaller lot. The front veranda and dormer gives it that country-style look. It also has a screened in sunroom to enjoy. The combined 4-piece bathroom/laundry room is fairly large and is righ theside the master bedroom. The living room, kitchen, and dinette are an open concept. The living room has a wood stove and patio doors onto a rear deck. There is a 1-car garage atached which has access from the rear yard or the front covered porch. Upstairs, there is an open area to turn into more sleeping space or an office. It also has lots of attic storage and access to a balcony off the rear of the building.

Plan 2012617

www.edesignsplans.ca

Call Us 1-855-675-1800

Loft