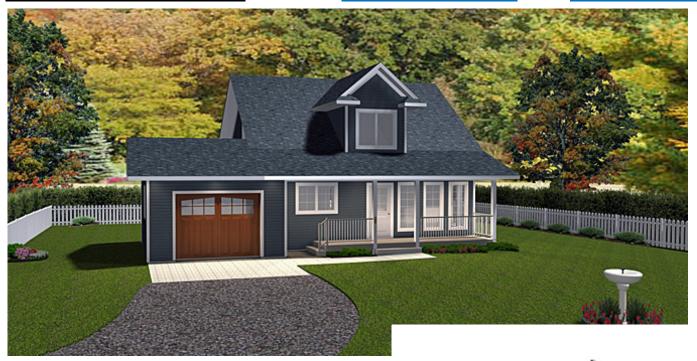

Plan #: 2012617 Front Elevation

www.edesignsplans.ca

Call Us 1-855-675-1800

## **Rear Elevation**

2-Storey with 1-Car Garage Plan #: 2012617

784 Sq. Ft. Main Floor Exterior Walls: 2x6 x 8 Ft. (Main Floor)
482 Sq. Ft. Second Floor 2x6 x 8 Ft. (Second Floor)

<u>1266 Sq. Ft. Total Living Area</u> Foundation: 4' ICF (Insulated Concrete Form)

Width: 42'-0" (Other Foundations Available)

Depth: 28'-0" (plus deck) Special Ceilings: Large Dormers

Bedrooms:1Fireplace:YesBathrooms:1Deck(s):RearMain Floor Laundry:YesVeranda:Yes

Walk-in Pantry: No Attached Garage: Yes (1-Car with 9'x7' Door)

Sunroom/Flex Room: Yes Finished Basement Plan: No

Perfect Size for Town, the Country or the Lake. This 1266 Sq. Ft. 2 Storey is the perfect size for that smaller lot. The front veranda and dormer gives it that country-style look. It also has a screened in sunroom to enjoy. The combined 4-piece bathroom/laundry room is fairly large and is righ theside the master bedroom. The living room, kitchen, and dinette are an open concept. The living room has a wood stove and patio doors onto a rear deck. There is a 1-car garage atached which has access from the rear yard or the front covered porch. Upstairs, there is an open area to turn into more sleeping space or an office. It also has lots of attic storage and access to a balcony off the rear of the building.