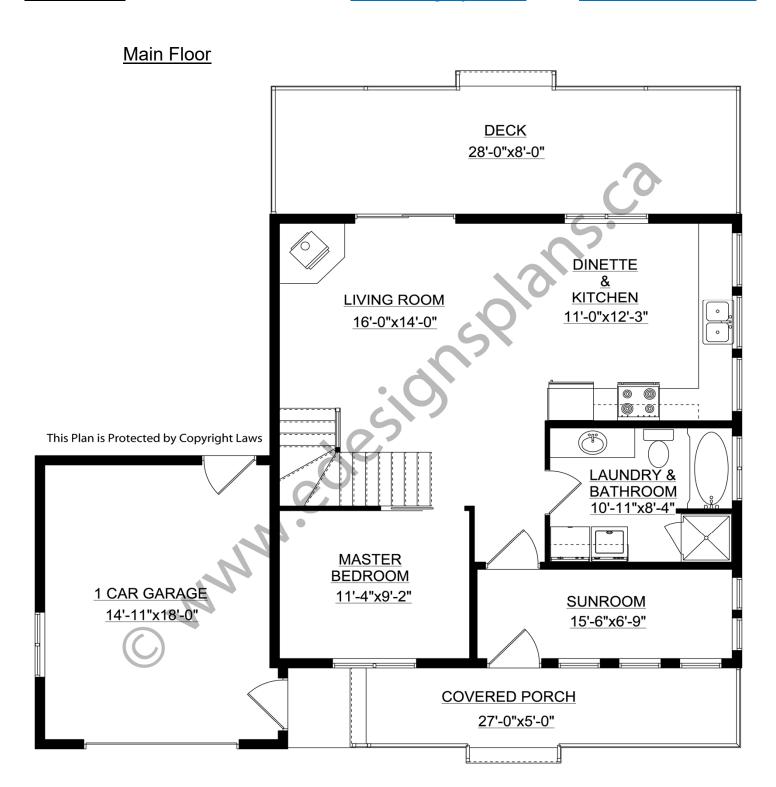

Sunroom/Flex Room: Yes Finished Basement Plan: No

Perfect Size for Town, the Country or the Lake. This 1266 Sq. Ft. 2 Storey is the perfect size for that smaller lot. The front veranda and dormer gives it that country-style look. It also has a screened in sunroom to enjoy. The combined 4-piece bathroom/laundry room is fairly large and is righ theside the master bedroom. The living room, kitchen, and dinette are an open concept. The living room has a wood stove and patio doors onto a rear deck. There is a 1-car garage atached which has access from the rear yard or the front covered porch. Upstairs, there is an open area to turn into more sleeping space or an office. It also has lots of attic storage and access to a balcony off the rear of the building.

Plan 2012617

www.edesignsplans.ca

Call Us 1-855-675-1800