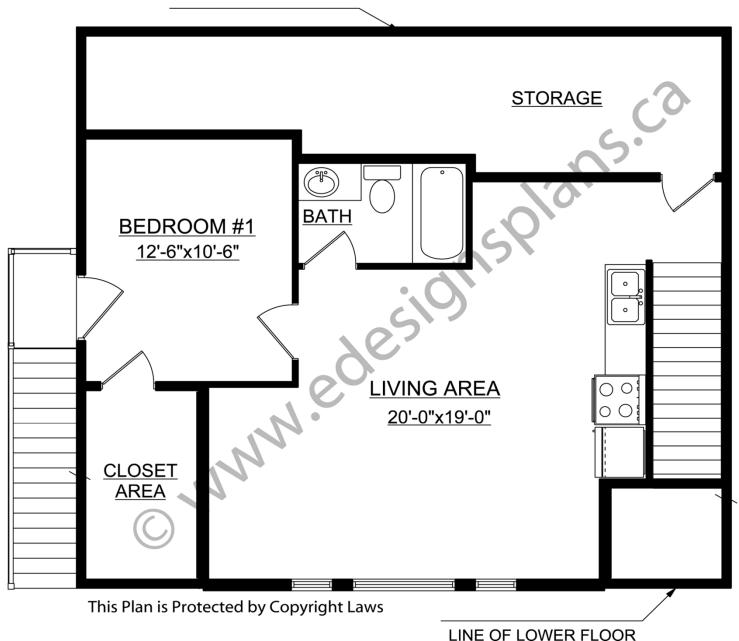

## **Rear Elevation**

| 2-Storey Carriage House with 2-Car Garage |        | Plan #: 2006308   |                               |
|-------------------------------------------|--------|-------------------|-------------------------------|
| 614 Sq. Ft. Second Floor                  |        | Exterior Walls:   | 2x6 x 9 Ft. (Main Floor)      |
| Width:                                    | 32'-0" |                   | 2x6 x 8 Ft. (Second Floor)    |
| Depth:                                    | 28'-0" | Foundation:       | 4' Concrete Wall              |
| Bedrooms:                                 | 1      |                   | (Other Foundations Available) |
| Bathrooms:                                | 1      | Special Ceilings: | None                          |
| Main Floor Laundry:                       | No     | Fireplace:        | No                            |
| Walk-in Pantry:                           | No     | Deck(s):          | No                            |
| Office/Den:                               | No     | Veranda:          | No                            |
| Finished Basement Plan:                   | No     | Attached Garage:  | Yes (2-Car with 9'x7' Doors)  |

**2-Storey Carriage House with 2-Car Garage**. This Plan is a 2-Car Garage with living quarters above. A great carriage house design with a bedroom, bathroom, a kitchen and storage upstairs. Upstairs the large window provides lots of natural lighting. The bedroom has a walk-in closet and is righ tnext to the bathroom. The storage area is large, and the remainder of the area is all open. Access the second floor from inside the garage or from the outside steps.

Plan 2006308

www.edesignsplans.ca

Call Us 1-855-675-1800

**Second Floor** 

LINE OF LOWER FLOOR

LINE OF LOWER FLOOR