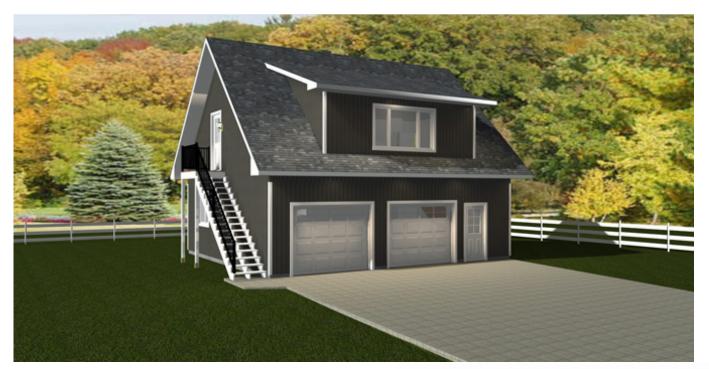

Plan #: 2006308 Front Elevation

www.edesignsplans.ca

Call Us 1-855-675-1800

**2-Storey Carriage House with 2-Car Garage**. This Plan is a 2-Car Garage with living quarters above. A great carriage house design with a bedroom, bathroom, a kitchen and storage upstairs. Upstairs the large window provides lots of natural lighting. The bedroom has a walk-in closet and is righ tnext to the bathroom. The storage area is large, and the remainder of the area is all open. Access the second floor from inside the garage or from the outside steps.