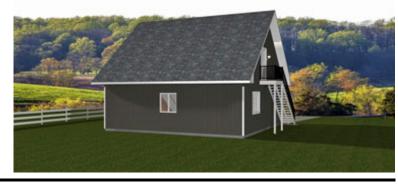

## **Rear Elevation**

| 2-Storey Carriage House with 2-Car Garage |        | Plan #: 2006308   |                               |
|-------------------------------------------|--------|-------------------|-------------------------------|
| 614 Sq. Ft. Second Floor                  |        | Exterior Walls:   | 2x6 x 9 Ft. (Main Floor)      |
| Width:                                    | 32'-0" |                   | 2x6 x 8 Ft. (Second Floor)    |
| Depth:                                    | 28'-0" | Foundation:       | 4' Concrete Wall              |
| Bedrooms:                                 | 1      |                   | (Other Foundations Available) |
| Bathrooms:                                | 1      | Special Ceilings: | None                          |
| Main Floor Laundry:                       | No     | Fireplace:        | No                            |
| Walk-in Pantry:                           | No     | Deck(s):          | No                            |
| Office/Den:                               | No     | Veranda:          | No                            |
| Finished Basement Plan:                   | No     | Attached Garage:  | Yes (2-Car with 9'x7' Doors)  |