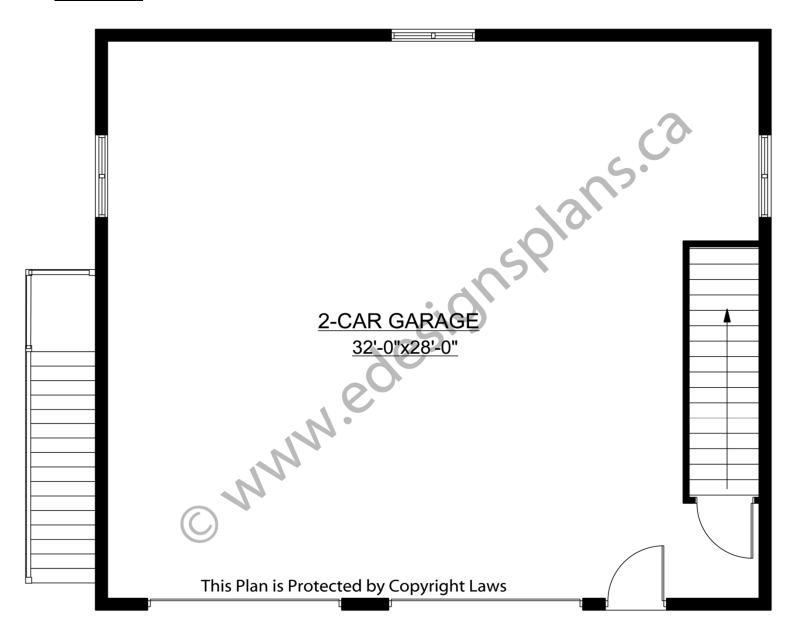

## **Rear Elevation**

| 2-Storey Carriage House with 2-Car Garage |        | Plan #: 2006308   |                               |
|-------------------------------------------|--------|-------------------|-------------------------------|
| 614 Sq. Ft. Second Floor                  |        | Exterior Walls:   | 2x6 x 9 Ft. (Main Floor)      |
| Width:                                    | 32'-0" |                   | 2x6 x 8 Ft. (Second Floor)    |
| Depth:                                    | 28'-0" | Foundation:       | 4' Concrete Wall              |
| Bedrooms:                                 | 1      |                   | (Other Foundations Available) |
| Bathrooms:                                | 1      | Special Ceilings: | None                          |
| Main Floor Laundry:                       | No     | Fireplace:        | No                            |
| Walk-in Pantry:                           | No     | Deck(s):          | No                            |
| Office/Den:                               | No     | Veranda:          | No                            |
| Finished Basement Plan:                   | No     | Attached Garage:  | Yes (2-Car with 9'x7' Doors)  |

Plan 2006308

www.edesignsplans.ca

Call Us 1-855-675-1800

Main Floor