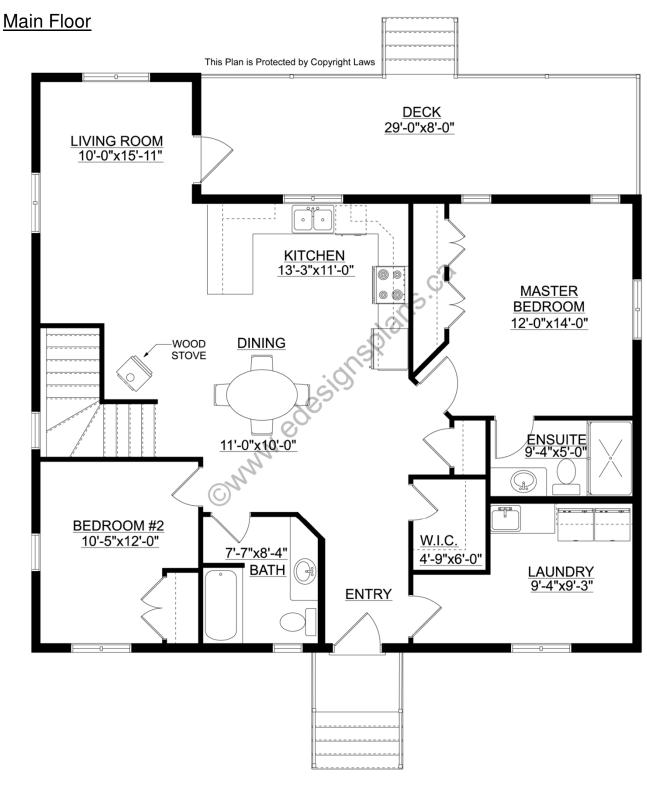

## **Rear Elevation**

**Bungalow Plan** Plan #: 2020261 1288 Sq. Ft. Main Floor **Exterior Walls:** 2x6 x 9 Ft. (Main Floor) Foundation: 8' ICF (Insulated Concrete Form) Width: 40'-0" (Other Foundations Available) 42'-0" Depth: None Special Ceilings: Bedrooms: 2 Fireplace: Wood Stove

Deck(s): Bathrooms: 1 Rear Veranda: Main Floor Laundry: Yes No Walk-in Pantry: No Attached Garage: No Office/Den: Finished Basement Plan: No No

<u>Bungalow Plan</u>. An easy to build bungalow design with a lengthy rear deck off the living room. Laundry, a large closet and the bathroom are on either side of the front entry. A wood stove sits in the corner of the stairway, beside the dining room table. The U-shaped kitchen has plenty of cabinets and counter space. Two bedrooms on this level with the master having its own 3-piece ensuite and closets the full length of the wall. The basement level is undeveloped and can be designed or finished as you wish.

Plan 2020261

www.edesignsplans.ca

Call Us 1-855-675-1800

PROTECTED BY COPYRIGHT LAWS.
PROPERTY OF *E-DESIGNS PLANS INC.*