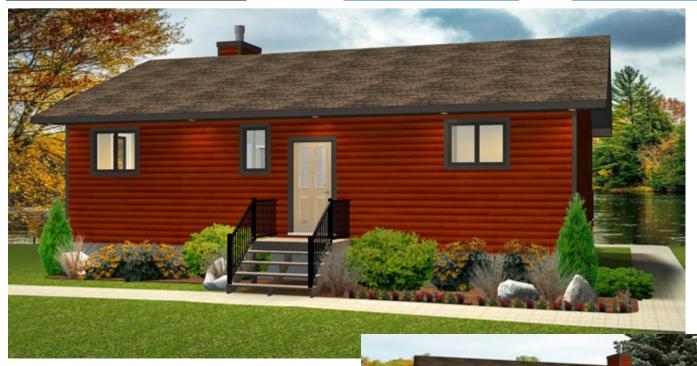

Plan #: 2020261 Front Elevation

www.edesignsplans.ca

Call Us 1-855-675-1800

## **Rear Elevation**

**Bungalow Plan** Plan #: 2020261 1288 Sq. Ft. Main Floor **Exterior Walls:** 2x6 x 9 Ft. (Main Floor) Foundation: 8' ICF (Insulated Concrete Form) Width: 40'-0" (Other Foundations Available) 42'-0" Depth: None Special Ceilings: Bedrooms: 2 Fireplace: Wood Stove

Deck(s): Bathrooms: 1 Rear Veranda: Main Floor Laundry: Yes No Walk-in Pantry: No Attached Garage: No Office/Den: Finished Basement Plan: No No

<u>Bungalow Plan</u>. An easy to build bungalow design with a lengthy rear deck off the living room. Laundry, a large closet and the bathroom are on either side of the front entry. A wood stove sits in the corner of the stairway, beside the dining room table. The U-shaped kitchen has plenty of cabinets and counter space. Two bedrooms on this level with the master having its own 3-piece ensuite and closets the full length of the wall. The basement level is undeveloped and can be designed or finished as you wish.