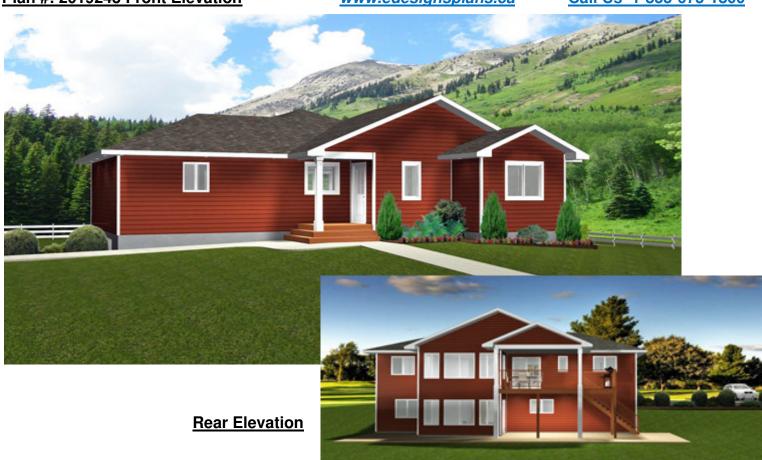

Plan #: 2019243 Front Elevation

www.edesignsplans.ca

Call Us 1-855-675-1800

Plan #: 2019243 **Bungalow with Walkout Basement** Exterior Walls: 1624 Sq. Ft. Main Floor

Yes

Nο

Width: 54'-6"

45'-0" Depth:

Veranda: No (Covered Entry)

Attached Garage: Nο Finished Basement Plan: Nο

Bungalow with Walkout Basement. A great bungalow floor plan with three nice-sized bedrooms on the main floor, plus main floor laundry. The master bedroom has a large ensuite with his and hers sinks and a custom shower, along with a roomy walk-in-closet. The U-shaped kitchen has an eating counter. A large pantry sits beside the dining room. Sliding patio doors lead to the rear covered deck, which has a small uncovered portion for a barbecue or traeger. The living room has a coffered ceiling which makes the room look much larger. The basement is a daylight or walkout with lots of windows and access to a large patio area. Mechanical is in the basement. Finish this basement design to include whatever your additional needs may be.