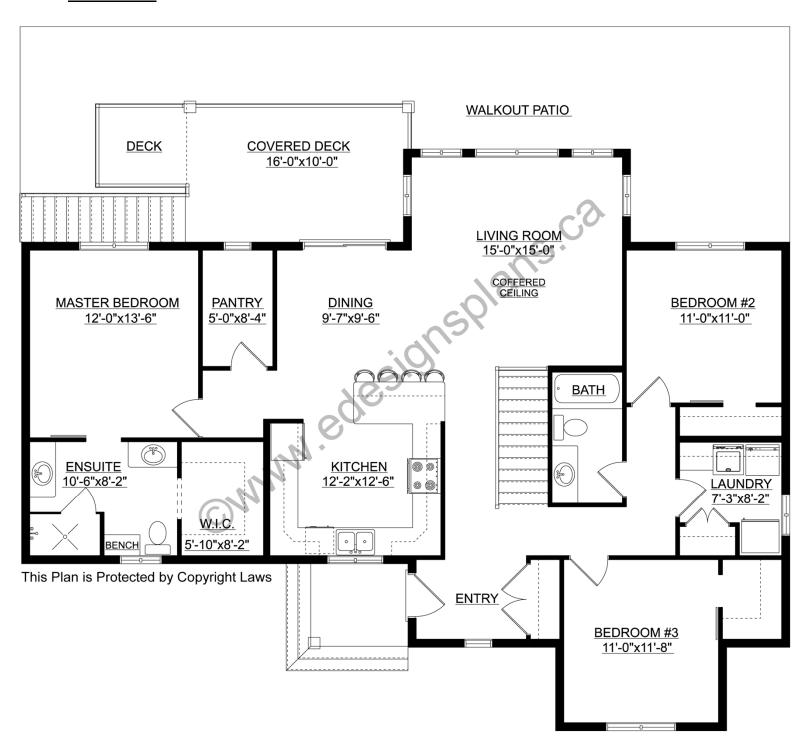

Veranda: No (Covered Entry)

Attached Garage: Nο Finished Basement Plan: Nο

Bungalow with Walkout Basement. A great bungalow floor plan with three nice-sized bedrooms on the main floor, plus main floor laundry. The master bedroom has a large ensuite with his and hers sinks and a custom shower, along with a roomy walk-in-closet. The U-shaped kitchen has an eating counter. A large pantry sits beside the dining room. Sliding patio doors lead to the rear covered deck, which has a small uncovered portion for a barbecue or traeger. The living room has a coffered ceiling which makes the room look much larger. The basement is a daylight or walkout with lots of windows and access to a large patio area. Mechanical is in the basement. Finish this basement design to include whatever your additional needs may be.

## Main Floor

PROTECTED BY COPYRIGHT LAWS.
PROPERTY OF *E-DESIGNS PLANS INC.*