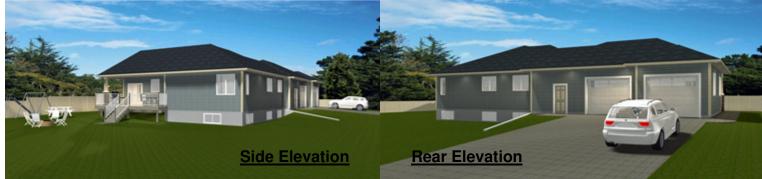

Bungalow with 2-Car Rear Garage. This design is unique with the garage in the rear. A covered walkway runs from the garage doors to the front entry. The great room, dining room, and kitchen are all vaulted. The kitchen has a corner pantry and centre island. The dining room has double garden doors that lead to a side, partially covered rear deck. The great room has a direct vent gas fireplace. There are 3 bedrooms on the main floor, accompanied by a large laundry room. The master bedroom has a large walk-in closet with shelves, plus a 4-piece ensuite. A 3-piece bathroom is located across from the other 2 bedrooms. The 2-car garage has enough room for a workshop area - lots of space. There are man doors in the front and rear, plus an entry from the garage into the house through the laundry room. The stairs at the front entry lead to the basement, which is undeveloped and ready for your design.