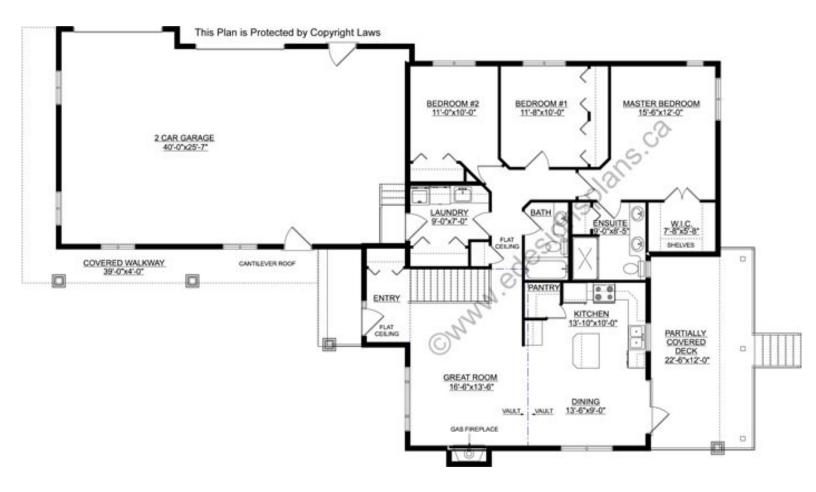

Exterior Walls: 1503 Sq. Ft. Main Floor 2x6 x 9 Ft. (Main Floor)

Foundation: 8' ICF (Insulated Concrete Form)

(Other Foundations Available)

Width: 76'-0" plus deck Depth: 49'-0" Special Ceilings: Vaulted Kitchen Dining & Great Room

Bedrooms: Fireplace: 3

2 Deck(s): Side (Partially Covered) Bathrooms:

Veranda: Main Floor Laundry: Yes

Attached Garage: Walk-in Pantry: Yes Yes (2-Car with 10'x8' Doors)

Office/Den: Finished Basement Plan: Nο

Bungalow with 2-Car Rear Garage. This design is unique with the garage in the rear. A covered walkway runs from the garage doors to the front entry. The great room, dining room, and kitchen are all vaulted. The kitchen has a corner pantry and centre island. The dining room has double garden doors that lead to a side, partially covered rear deck. The great room has a direct vent gas fireplace. There are 3 bedrooms on the main floor, accompanied by a large laundry room. The master bedroom has a large walk-in closet with shelves, plus a 4-piece ensuite. A 3-piece bathroom is located across from the other 2 bedrooms. The 2-car garage has enough room for a workshop area - lots of space. There are man doors in the front and rear, plus an entry from the garage into the house through the laundry room. The stairs at the front entry lead to the basement, which is undeveloped and ready for your design.

Plan 2018215

www.edesignsplans.ca

Call Us 1-855-675-1800

Main Floor