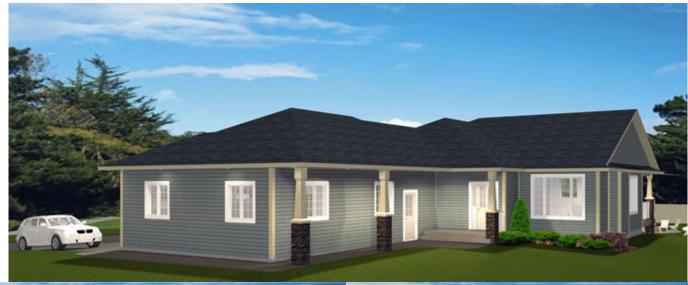

Plan #: 2018215 Front Elevation

www.edesignsplans.ca

Call Us 1-855-675-1800

|  | 3ungal∉ | ow with 2- | Car Rear | <sup>.</sup> Garage | Plan # | : 2018215 |
|--|---------|------------|----------|---------------------|--------|-----------|
|--|---------|------------|----------|---------------------|--------|-----------|

Bungalow with 2-Car Rear Garage. This design is unique with the garage in the rear. A covered walkway runs from the garage doors to the front entry. The great room, dining room, and kitchen are all vaulted. The kitchen has a corner pantry and centre island. The dining room has double garden doors that lead to a side, partially covered rear deck. The great room has a direct vent gas fireplace. There are 3 bedrooms on the main floor, accompanied by a large laundry room. The master bedroom has a large walk-in closet with shelves, plus a 4-piece ensuite. A 3-piece bathroom is located across from the other 2 bedrooms. The 2-car garage has enough room for a workshop area - lots of space. There are man doors in the front and rear, plus an entry from the garage into the house through the laundry room. The stairs at the front entry lead to the basement, which is undeveloped and ready for your design.