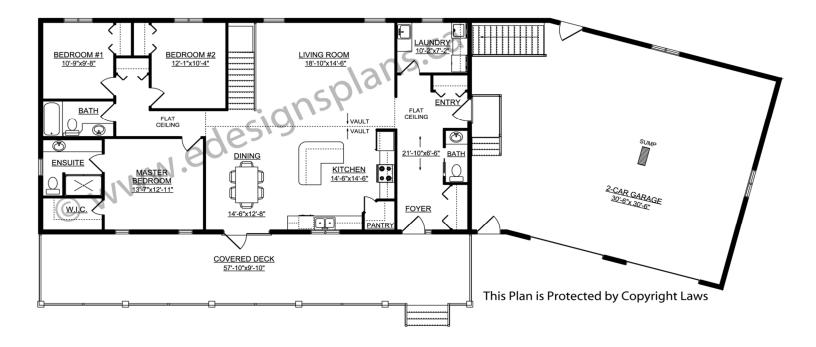

Walk-in Pantry: Yes Attached Garage: Yes (2-Car with 10'x8' Doors)

Office/Den: Finished Basement Plan: No

Country Style Bungalow with 2-Car Angled Garage. This is a basic three bedroom bungalow with craftsman style posts, a covered veranda, and an angled 2-car garage. There is a 2-piece bathroom just in from the main foyer or garage entrance for convenience when working outside. A large mudroom and main floor laundry is also located just inside the garage entrance for dropping off those dirty clothes. The L-shaped kitchen has a corner walk-in pantry and an L-shaped island with eating counter. The dining room has double garden doors leading to the front covered veranda. The living room, dining room and kitchen are one big open concept with a vaulted ceiling. The master bedroom has a walk-in closet and 3-piece ensuite. There are two more bedrooms plus another 3-piece bathroom on this level. The basement is undeveloped so you can add a family room, more bedrooms, an office, craft room, storage, etc., as you wish. There is also access to the basement from the garage for added convenience.

## Main Floor