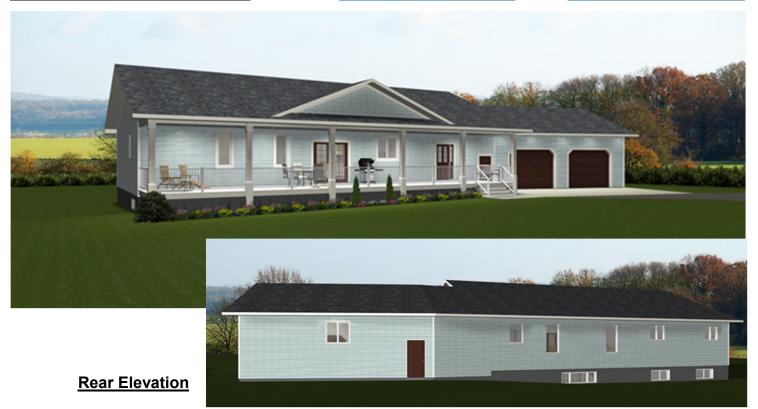

Plan #: 2014774 Front Elevation

www.edesignsplans.ca

Call Us 1-855-675-1800

**Bungalow with 2-Car Angled Garage** Plan #: 2014774

**Exterior Walls:** 1740 Sq. Ft. Main Floor 2x6 x 9 Ft. (Main Floor)

Foundation: 9' ICF (Insulated Concrete Form) Width: 99'-6"

Walk-in Pantry: Yes Attached Garage: Yes (2-Car with 10'x8' Doors)

Office/Den: Finished Basement Plan: No

Country Style Bungalow with 2-Car Angled Garage. This is a basic three bedroom bungalow with craftsman style posts, a covered veranda, and an angled 2-car garage. There is a 2-piece bathroom just in from the main foyer or garage entrance for convenience when working outside. A large mudroom and main floor laundry is also located just inside the garage entrance for dropping off those dirty clothes. The L-shaped kitchen has a corner walk-in pantry and an L-shaped island with eating counter. The dining room has double garden doors leading to the front covered veranda. The living room, dining room and kitchen are one big open concept with a vaulted ceiling. The master bedroom has a walk-in closet and 3-piece ensuite. There are two more bedrooms plus another 3-piece bathroom on this level. The basement is undeveloped so you can add a family room, more bedrooms, an office, craft room, storage, etc., as you wish. There is also access to the basement from the garage for added convenience.