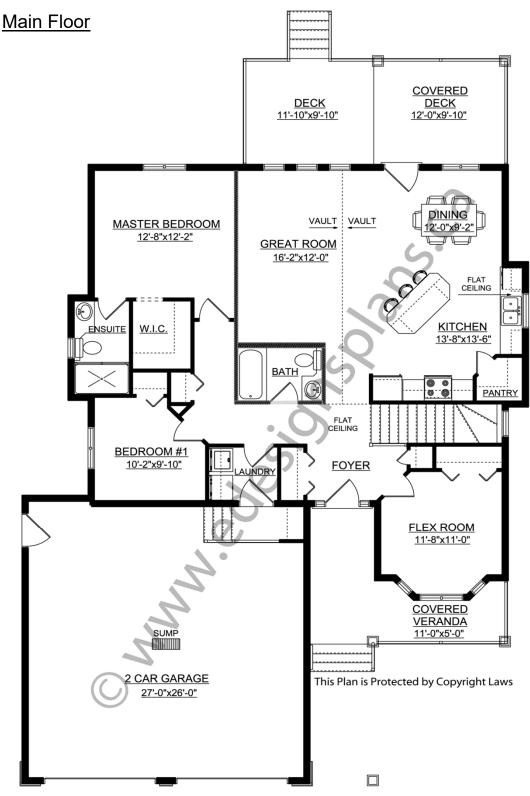

Bedrooms: 2 Bathrooms: 2

Bathrooms: 2 Main Floor Laundry: Yes

Viain Floor Laundry: Yes

Walk-in Pantry: Yes Flex Room/Office: Yes

Plan #: 2014767

Exterior Walls: 2x6 x 8 Ft. (Main Floor)

Foundation: 9' ICF (Insulated Concrete Form)

(Other Foundations Available)

Special Ceilings: Vaulted Fireplace: No

Deck(s): Rear (Partially Covered)

Veranda: Yes

Attached Garage: Yes (2-Car with 10'x8' Doors)

Finished Basement Plan: No

Bungalow Plan with Attached Garage. This Plan is great for a town lot. From the front covered veranda, you enter the Foyer where there is a Flex Room immediately on the right and a coat closet on the left. The kitchen, dining room, and great room are all open to each other with a vaulted ceiling. The kitchen has a walk-in pantry and angled island with lunch counter. A garden door leads to the rear deck, which is partially covered. There is a 3-piece bathroom on this level as well as an additional bedroom. The master bedroom has its own walk-in closet and 3-piece ensuite as well. There are plenty of linen and broom closets, plus main floor laundry which you can access from the garage or the main foyer area. The attached garage is plenty deep and has two 10'x8' doors for easy access in and out. The basement is undeveloped so you can design it the way you wish. Overall, a great use of floor space.