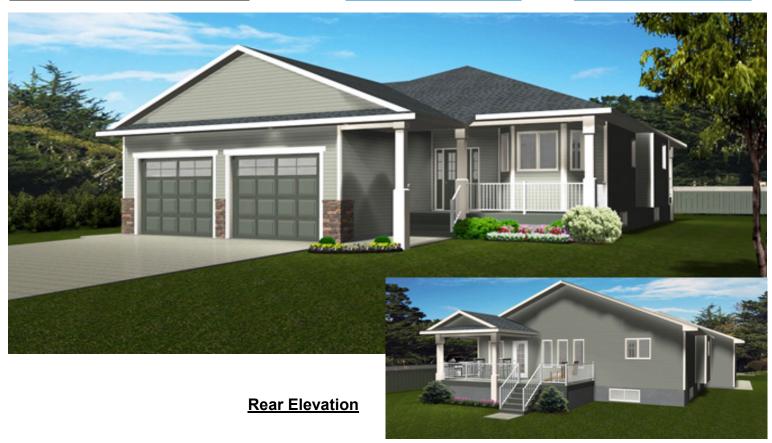

Plan #: 2014767 Front Elevation

www.edesignsplans.ca

Call Us 1-855-675-1800

| Bungalow with 2-Car Garage |  |
|----------------------------|--|
|----------------------------|--|

1354 Sq. Ft. Main Floor

Width: 45'-10" Depth: 68'-0"

(Other Foundations Available)

Special Ceilings: Vaulted Fireplace: No

Deck(s): Rear (Partially Covered)

Veranda: Yes

Attached Garage: Yes (2-Car with 10'x8' Doors)

Finished Basement Plan: No

Bungalow Plan with Attached Garage. This Plan is great for a town lot. From the front covered veranda, you enter the Foyer where there is a Flex Room immediately on the right and a coat closet on the left. The kitchen, dining room, and great room are all open to each other with a vaulted ceiling. The kitchen has a walk-in pantry and angled island with lunch counter. A garden door leads to the rear deck, which is partially covered. There is a 3-piece bathroom on this level as well as an additional bedroom. The master bedroom has its own walk-in closet and 3-piece ensuite as well. There are plenty of linen and broom closets, plus main floor laundry which you can access from the garage or the main foyer area. The attached garage is plenty deep and has two 10'x8' doors for easy access in and out. The basement is undeveloped so you can design it the way you wish. Overall, a great use of floor space.