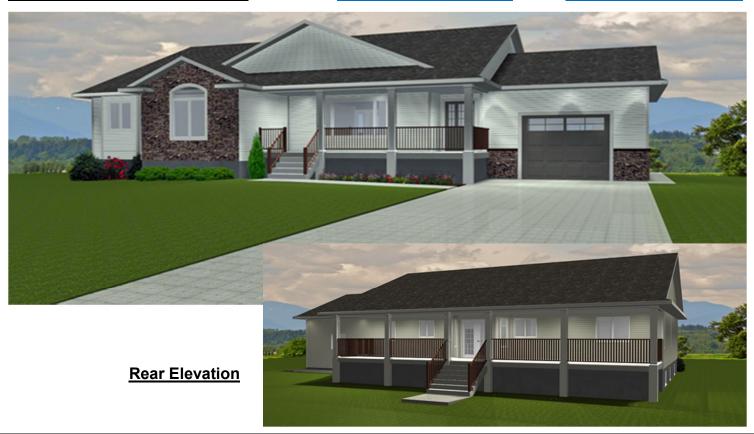

Plan #: 2013727 Front Elevation

www.edesignsplans.ca

Call Us 1-855-675-1800

**Bungalow with Single Car Garage** Plan #: 2013727

1762 Sq. Ft. Main Floor Exterior Walls: 2x6 x 8 Ft. (Main Floor)

9' ICF (Insulated Concrete Form) Foundation: Width: 71'-0" (Other Foundations Available)

Finished Basement Plan: Office: Yes

Bungalow with Single Car Garage. The front of this bungalow has a covered veranda with decorative posts giving it that country-style charm. From the veranda or the garage, you enter a large mudroom together with the main floor laundry. This leads into the U-shaped kitchen area, which has a centre island. The nook area has double garden doors leading to the rear covered deck. The great room is in the front of the house and has a corner fireplace. There are three bedrooms on this level and a 3-piece bathroom. The master bedroom has a walk-in closet and its own 5-piece ensuite. A single car garage with a 10'x8' overhead door is attached. Down the stairs leads to a large fully finished family room with attached play area for kids or toys. There are also two more bedrooms on this level, a 3-piece bath, an office, and a huge storage area. Lots of closets and room for everyone in this plan.