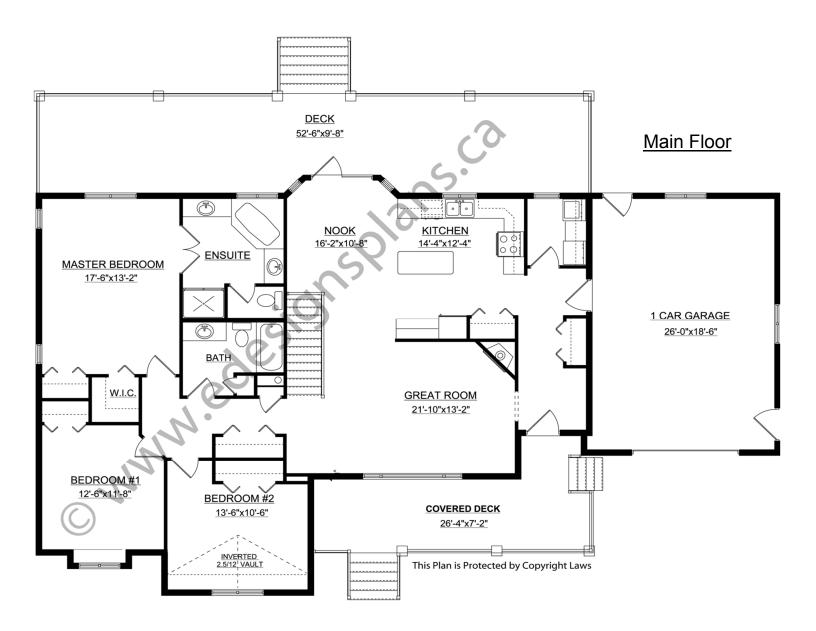

Finished Basement Plan: Office: Yes

Bungalow with Single Car Garage. The front of this bungalow has a covered veranda with decorative posts giving it that country-style charm. From the veranda or the garage, you enter a large mudroom together with the main floor laundry. This leads into the U-shaped kitchen area, which has a centre island. The nook area has double garden doors leading to the rear covered deck. The great room is in the front of the house and has a corner fireplace. There are three bedrooms on this level and a 3-piece bathroom. The master bedroom has a walk-in closet and its own 5-piece ensuite. A single car garage with a 10'x8' overhead door is attached. Down the stairs leads to a large fully finished family room with attached play area for kids or toys. There are also two more bedrooms on this level, a 3-piece bath, an office, and a huge storage area. Lots of closets and room for everyone in this plan.

Plan 2013727

www.edesignsplans.ca

Call Us 1-855-675-1800