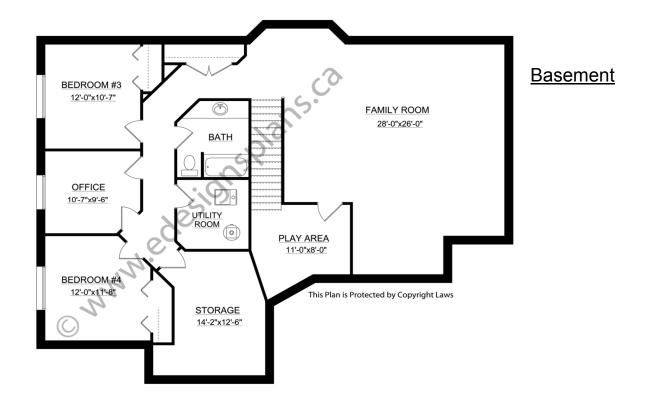

Finished Basement Plan: Office: Yes

Bungalow with Single Car Garage. The front of this bungalow has a covered veranda with decorative posts giving it that country-style charm. From the veranda or the garage, you enter a large mudroom together with the main floor laundry. This leads into the U-shaped kitchen area, which has a centre island. The nook area has double garden doors leading to the rear covered deck. The great room is in the front of the house and has a corner fireplace. There are three bedrooms on this level and a 3-piece bathroom. The master bedroom has a walk-in closet and its own 5-piece ensuite. A single car garage with a 10'x8' overhead door is attached. Down the stairs leads to a large fully finished family room with attached play area for kids or toys. There are also two more bedrooms on this level, a 3-piece bath, an office, and a huge storage area. Lots of closets and room for everyone in this plan.

Plan 2013727

www.edesignsplans.ca

Call Us 1-855-675-1800