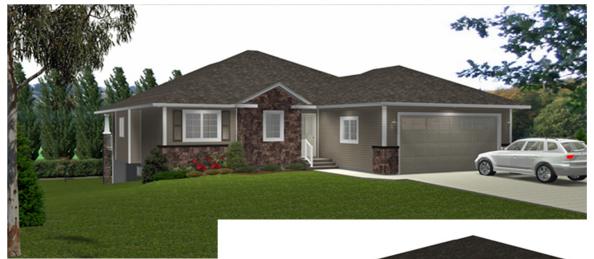

Plan #: 2012653 Front Elevation

www.edesignsplans.ca

Call Us 1-855-675-1800

**Rear Elevation** 

**Bungalow with Walkout & 2-Car Garage** Plan #: 2012653

Exterior Walls: 1493 Sq. Ft. Main Floor 2x6 x 8 Ft. (Main Floor)

Foundation: 9' ICF (Insulated Concrete Form) (Other Foundations Available) Width: 47'-0"

58'-7" Depth: **Special Ceilings:** Vaulted over Kitchen/Great Room

Bedrooms: Fireplace: 2 & a Half Bath Deck(s): Bathrooms: Rear Main Floor Laundry: Veranda: Yes Nο

Walk-in Pantry: Attached Garage: Yes (2-Car with 16'x8' Door) No

Office/Den: Finished Basement Plan: No Yes

Bungalow with 2-Car Garage. This plan would work on the farm or on a larger City lot. The special feature in this plan is the 4-way vault over the kitchen and great room, making the living space look much larger. Laundry is situated right inside the garage with a stackable unit. The pantry is located in the same area. The counter in the kitchen also has a lunch bar. Exit the nook to a nice-sized rear deck. The master bedroom has a 4-piece ensuite and wall to wall closets. A spare bedroom is situated on this floor as well. Down the stairs, enter the open recreation room. This walkout basement plan shows a sewing room, hobby room, and exercise room, however a couple of extra bedrooms could be accommodated here instead if needed. A huge storage room is part of the mechanical room. The 2-car garage has a 16' overhead door and has room at the back for a workbench area.