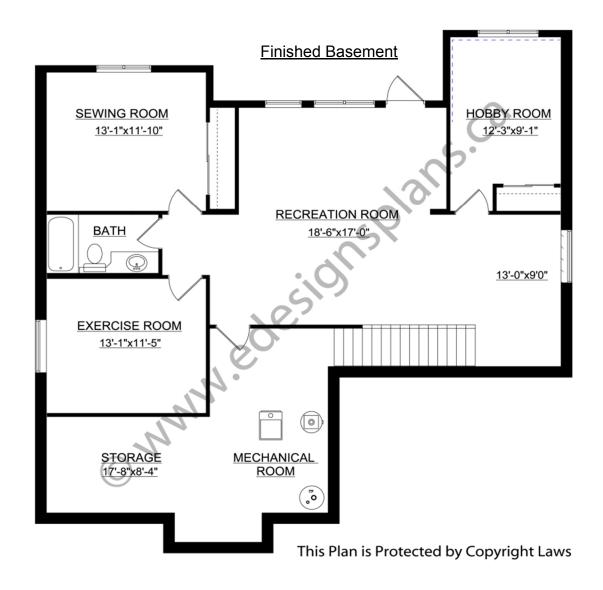

Walk-in Pantry: Attached Garage: Yes (2-Car with 16'x8' Door) No

Office/Den: Finished Basement Plan: No Yes

Bungalow with 2-Car Garage. This plan would work on the farm or on a larger City lot. The special feature in this plan is the 4-way vault over the kitchen and great room, making the living space look much larger. Laundry is situated right inside the garage with a stackable unit. The pantry is located in the same area. The counter in the kitchen also has a lunch bar. Exit the nook to a nice-sized rear deck. The master bedroom has a 4-piece ensuite and wall to wall closets. A spare bedroom is situated on this floor as well. Down the stairs, enter the open recreation room. This walkout basement plan shows a sewing room, hobby room, and exercise room, however a couple of extra bedrooms could be accommodated here instead if needed. A huge storage room is part of the mechanical room. The 2-car garage has a 16' overhead door and has room at the back for a workbench area.

Plan 2012653

www.edesignsplans.ca

Call Us 1-855-675-1800