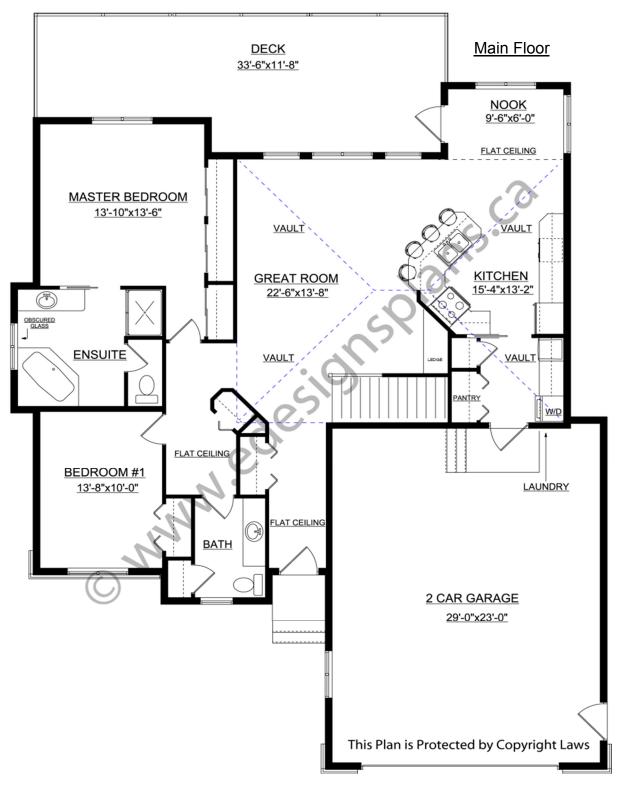

Walk-in Pantry: Attached Garage: Yes (2-Car with 16'x8' Door) No

Office/Den: Finished Basement Plan: No Yes

Bungalow with 2-Car Garage. This plan would work on the farm or on a larger City lot. The special feature in this plan is the 4-way vault over the kitchen and great room, making the living space look much larger. Laundry is situated right inside the garage with a stackable unit. The pantry is located in the same area. The counter in the kitchen also has a lunch bar. Exit the nook to a nice-sized rear deck. The master bedroom has a 4-piece ensuite and wall to wall closets. A spare bedroom is situated on this floor as well. Down the stairs, enter the open recreation room. This walkout basement plan shows a sewing room, hobby room, and exercise room, however a couple of extra bedrooms could be accommodated here instead if needed. A huge storage room is part of the mechanical room. The 2-car garage has a 16' overhead door and has room at the back for a workbench area.

Plan 2012653

www.edesignsplans.ca

Call Us 1-855-675-1800

PROTECTED BY COPYRIGHT LAWS.
PROPERTY OF *E-DESIGNS PLANS INC.* 