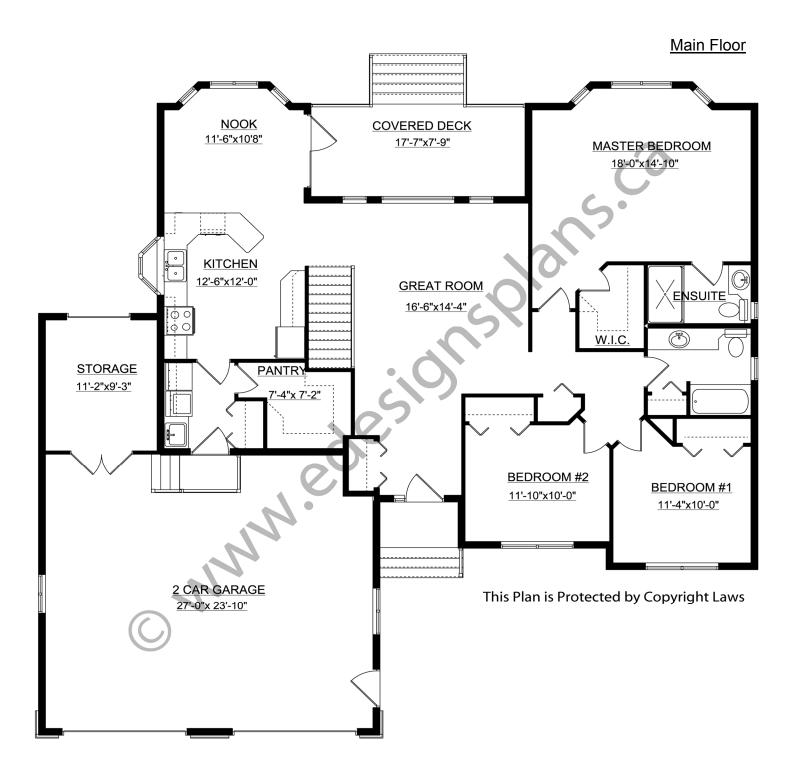

Plan #: 2012629 Front Elevation

www.edesignsplans.ca

Call Us 1-855-675-1800

Plan #: 2012629 **Bungalow with 2-Car Garage** 

Exterior Walls: 1617 Sq. Ft. Main Floor 2x6 x 8 Ft. (Main Floor)

Foundation: 9' ICF (Insulated Concrete Form) Width: 59'-0"

(Other Foundations Available)

56'-0" Depth: **Special Ceilings:** None Bedrooms: 3 Fireplace: No

2 Deck(s): Bathrooms: Rear (Covered)

Yes Main Floor Laundry: Veranda:

Walk-in Pantry: Attached Garage: Yes (2-Car with 10'x8' Doors) Yes

Office/Den: Finished Basement Plan: No

Bungalow with 2-Car Garage. This plan is very practical. Some of the nice features of this particular plan are the bedrooms and laundry are all on the same floor as the living space. A nice 3-bedroom home with a big sunny kitchen/nook area and a huge walk-in pantry. The nook has double garden doors that lead to a covered deck in the rear. The laundry room is conveniently located right inside the garage so dirty clothes can be dropped right into the washer on the way in. The nook and master bedroom are candelivered for additional space. A 3-piece ensuite and walk-in closet compliment the master bedroom. Two overhead 10' x 8' doors in the garage and check out the rear garage with a small overhead door, which is perfect for your ATV, riding lawnmower, or workshop. Overall, a great use of space!