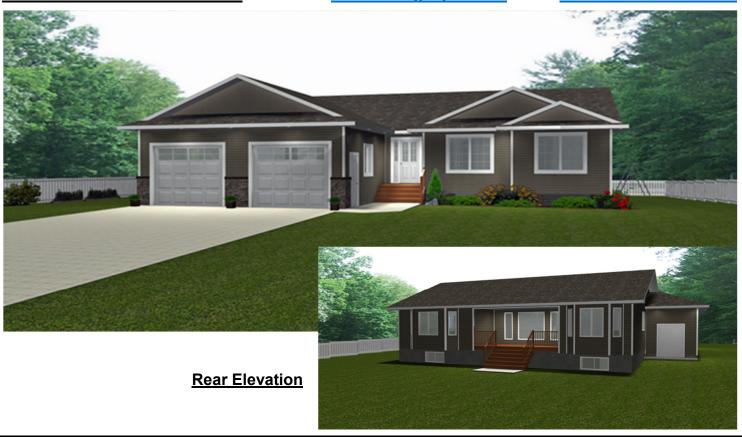

Plan #: 2012629 Front Elevation

www.edesignsplans.ca

Call Us 1-855-675-1800

Plan #: 2012629 **Bungalow with 2-Car Garage** 

Exterior Walls: 1617 Sq. Ft. Main Floor 2x6 x 8 Ft. (Main Floor)

Foundation: 9' ICF (Insulated Concrete Form) Width: 59'-0"

Office/Den: Finished Basement Plan: No

Bungalow with 2-Car Garage. This plan is very practical. Some of the nice features of this particular plan are the bedrooms and laundry are all on the same floor as the living space. A nice 3-bedroom home with a big sunny kitchen/nook area and a huge walk-in pantry. The nook has double garden doors that lead to a covered deck in the rear. The laundry room is conveniently located right inside the garage so dirty clothes can be dropped right into the washer on the way in. The nook and master bedroom are candelivered for additional space. A 3-piece ensuite and walk-in closet compliment the master bedroom. Two overhead 10' x 8' doors in the garage and check out the rear garage with a small overhead door, which is perfect for your ATV, riding lawnmower, or workshop. Overall, a great use of space!