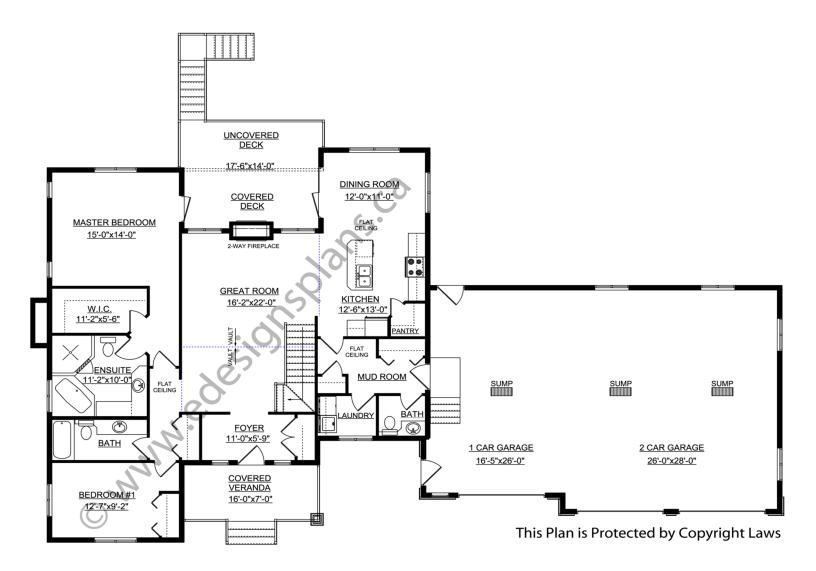

**Bungalow Plan with over 3000 Sq. Ft. of Living Space.** Room for everyone! This home will look great on an acreage, farm or large city lot. This plan has all the extras. The front exterior has stone accents, multiple roof lines and a covered veranda. Upon entering the foyer you can feel the warmth of the home. The great room and foyer have vaulted ceilings. An open staircase leads to the developed walkout basement. Note the interior and exterior fireplace. You can enjoy the heat from the fireplace from the great room or while using the covered rear deck. The large "L" shaped kitchen with a walk-in pantry is open to the great room and dining room. It also features the sink and dishwaher in the island, plus a lunch bar. Access the rear deck from the dining room or master bedroom. There is a laundry room and a 2-piece bath off the mudroom. The large master bedroom has a walk-in closet and a 4-piece bath. A 3-piece bath is located next to the guest room. There is no shortage of room in this 3-car garage with three 10'x9' overhead doors. Room for full sized pickups and still room for a work area. Need extra room for entertaining? Not a problem with the huge family/media room downstairs. The wood burning fireplace will keep it warm on those cold winter days. The possibilities are endless for the size of this room. Things like a big screen TV, pool table and more. There are two more large bedrooms, a cold storage, a large 3-piece bath, and storage under the stairwell. Access the rear yard through the double garden doors off the family room. The patio is partially covered with the deck above. This is a well laid out home that will make you and your guests feel very much at home.

Plan 2010526

www.edesignsplans.ca

Call Us 1-855-675-1800

Main Floor

A western Canadian company from Alberta that designs and ships home plans all across Canada, the US, and Overseas.

For more information about this plan contact the designer at: <u>info@edesignsplans.ca</u>.