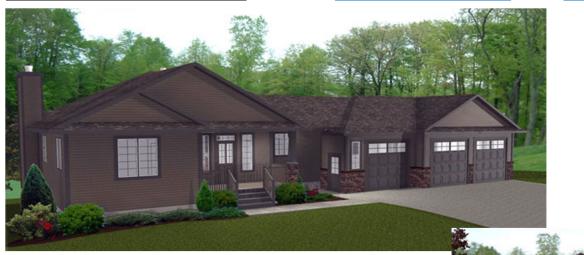

## Plan #: 2010526 Front Elevation

www.edesignsplans.ca

Call Us 1-855-675-1800

|  | Rear | Ele | vat | ion |
|--|------|-----|-----|-----|
|--|------|-----|-----|-----|

|                                      |                          | 11                         |                                     |
|--------------------------------------|--------------------------|----------------------------|-------------------------------------|
| Bungalow with Walkout                | t Basement               | <u> Plan #: 2010526</u>    |                                     |
| 1668 Sq. Ft. Main Floor              |                          |                            |                                     |
| <u>1408 Sq. Ft. Walkout Basement</u> |                          | Exterior Walls:            | 2x6 x 9 Ft. (Main Floor)            |
| 3076 Sq. Ft. Total Living            | Area                     | Foundation:                | 9' ICF (Insulated Concrete Form)    |
| Width:                               | 86'-6"                   |                            | (Other Foundations Available)       |
| Depth:                               | 48'-6" (plus deck)       | Special Ceilings:          | Vaulted                             |
| Bedrooms:                            | 4                        | Fireplace:                 | Yes                                 |
| Bathrooms:                           | 4                        | Deck(s):                   | Rear (Partially Covered)            |
| Main Floor Laundry:                  | Yes                      | Veranda:                   | Front (Covered)                     |
| Walk-in Pantry:                      | Yes                      | Attached Garage:           | Yes (3-Car with 10'x9' Doors)       |
| Office/Den:                          | No                       | Finished Basement Plan:    | Yes                                 |
| Bungalow Plan with over              | er 3000 Sq. Ft. of Livin | ng Space. Room for everyor | ne! This home will look great on ar |

**Bungalow Plan with over 3000 Sq. Ft. of Living Space.** Room for everyone! This home will look great on an acreage, farm or large city lot. This plan has all the extras. The front exterior has stone accents, multiple roof lines and a covered veranda. Upon entering the foyer you can feel the warmth of the home. The great room and foyer have vaulted ceilings. An open staircase leads to the developed walkout basement. Note the interior and exterior fireplace. You can enjoy the heat from the fireplace from the great room or while using the covered rear deck. The large "L" shaped kitchen with a walk-in pantry is open to the great room and dining room. It also features the sink and dishwaher in the island, plus a lunch bar. Access the rear deck from the dining room or master bedroom. There is a laundry room and a 2-piece bath off the mudroom. The large master bedroom has a walk-in closet and a 4-piece bath. A 3-piece bath is located next to the guest room. There is no shortage of room in this 3-car garage with three 10'x9' overhead doors. Room for full sized pickups and still room for a work area. Need extra room for entertaining? Not a problem with the huge family/media room downstairs. The wood burning fireplace will keep it warm on those cold winter days. The possibilities are endless for the size of this room. Things like a big screen TV, pool table and more. There are two more large bedrooms, a cold storage, a large 3-piece bath, and storage under the stairwell. Access the rear yard through the double garden doors off the family room. The patio is partially covered with the deck above. This is a well laid out home that will make you and your guests feel very much at home.