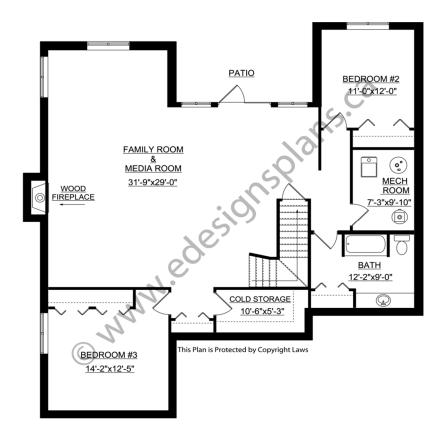

**Bungalow Plan with over 3000 Sq. Ft. of Living Space.** Room for everyone! This home will look great on an acreage, farm or large city lot. This plan has all the extras. The front exterior has stone accents, multiple roof lines and a covered veranda. Upon entering the foyer you can feel the warmth of the home. The great room and foyer have vaulted ceilings. An open staircase leads to the developed walkout basement. Note the interior and exterior fireplace. You can enjoy the heat from the fireplace from the great room or while using the covered rear deck. The large "L" shaped kitchen with a walk-in pantry is open to the great room and dining room. It also features the sink and dishwaher in the island, plus a lunch bar. Access the rear deck from the dining room or master bedroom. There is a laundry room and a 2-piece bath off the mudroom. The large master bedroom has a walk-in closet and a 4-piece bath. A 3-piece bath is located next to the guest room. There is no shortage of room in this 3-car garage with three 10'x9' overhead doors. Room for full sized pickups and still room for a work area. Need extra room for entertaining? Not a problem with the huge family/media room downstairs. The wood burning fireplace will keep it warm on those cold winter days. The possibilities are endless for the size of this room. Things like a big screen TV, pool table and more. There are two more large bedrooms, a cold storage, a large 3-piece bath, and storage under the stairwell. Access the rear yard through the double garden doors off the family room. The patio is partially covered with the deck above. This is a well laid out home that will make you and your guests feel very much at home.

## **Basement**