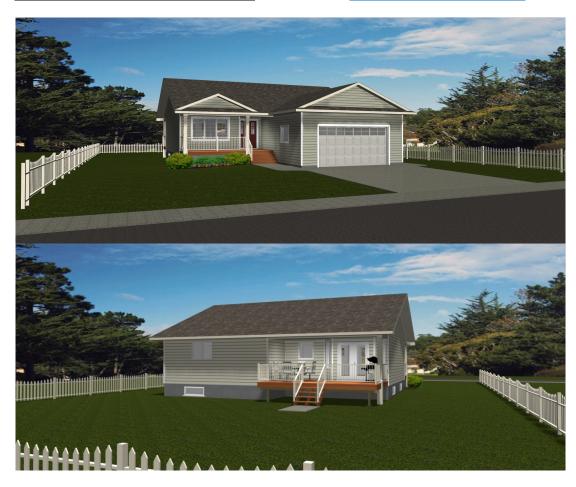

Plan #: 2001100 Front Elevation

www.edesignsplans.ca

Call Us 1-855-675-1800

**Rear Elevation** 

Bungalow Plan with 2-Car Garage Plan #: 2001100

1302 Sq. Ft. Main Floor Exterior Walls: 2x6 x 8 Ft. (Main Floor)

Walk-in Pantry: Yes Attached Garage: Yes (2-Car with 16'x8' Door)

Office/Den: No Finished Basement Plan: No

Bungalow Plan with 2-Car Garage. The front covered veranda gives this home a nice appeal. A small foyer leads to the open concept kitchen, dining room and great room area, which is vaulted. Double garden doors lead from the dining room to the rear partially covered deck. Down the hall you go past the laundry room to get to the bedrooms. There is also access from the garage through the laundry room. The stairs to the basement are right across from the laundry room. There are 2 bedrooms on the main floor. The master has a walk-in-closet and 3 piece ensuite. The garage has a 16'x8' door and a man door on the side. A basic bungalow plan that would fit on most town lots.