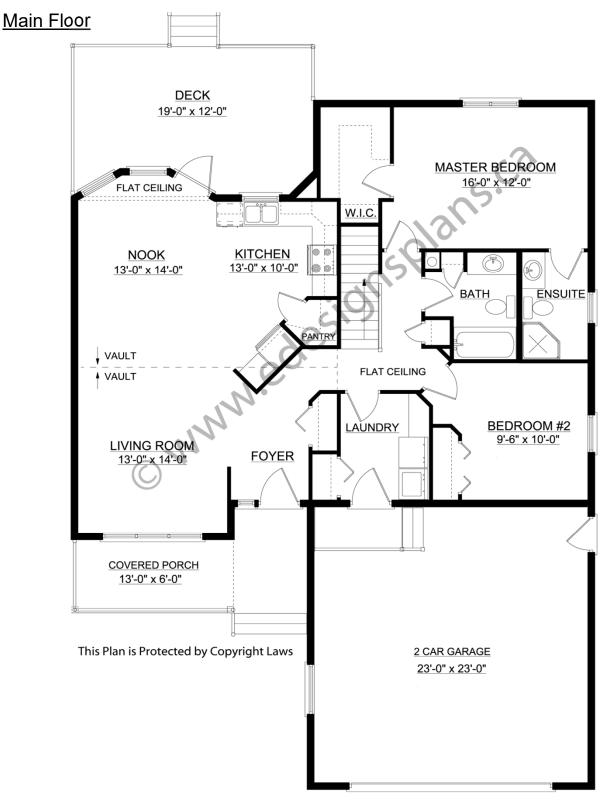

Foundation: 8' Concrete Wall

Width: 42'-0" (Other Foundations Available)

Depth: 56'-0" (plus deck) Special Ceilings: Vaulted

Bedrooms: 2 Fireplace: No

Bathrooms: 2 Deck(s): Rear (Partially Covered)

Main Floor Laundry: Yes Veranda: Yes (Covered)

Walk-in Pantry: Yes Attached Garage: Yes (2-Car with 16'x8' Door)

Office/Den: No Finished Basement Plan: No

Bungalow Plan with 2-Car Garage. The front covered veranda gives this home a nice appeal. A small foyer leads to the open concept kitchen, dining room and great room area, which is vaulted. Double garden doors lead from the dining room to the rear partially covered deck. Down the hall you go past the laundry room to get to the bedrooms. There is also access from the garage through the laundry room. The stairs to the basement are right across from the laundry room. There are 2 bedrooms on the main floor. The master has a walk-in-closet and 3 piece ensuite. The garage has a 16'x8' door and a man door on the side. A basic bungalow plan that would fit on most town lots.